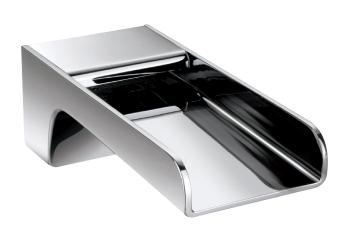

# tub spout 11932

7" square wallmount cascading tub spout

# FEATURES

Solid brass construction Non-diverter Cascading water flow 1/2" NPT male connection