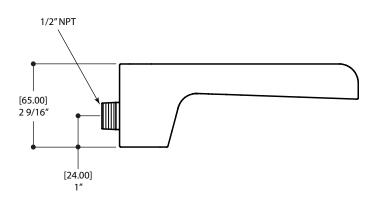

# tub spout 11932

7" square wallmount cascading tub spout

# FEATURES

Solid brass construction Non-diverter Cascading water flow 1/2" NPT male connection