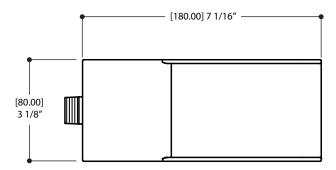

# tub spout 11932

7" square wallmount cascading tub spout

# FEATURES

Solid brass construction Non-diverter Cascading water flow 1/2" NPT male connection